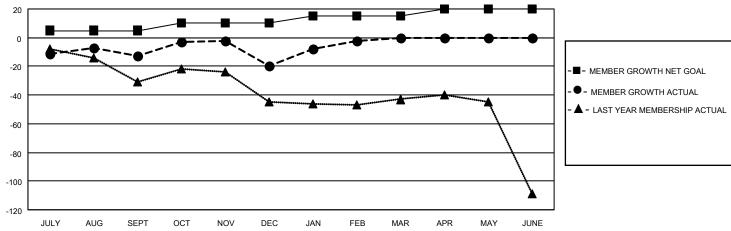

## District 19 H

| Clubs         |               |             |               | Members               |                       |                         |                                                    |
|---------------|---------------|-------------|---------------|-----------------------|-----------------------|-------------------------|----------------------------------------------------|
|               | RESULTS FOR   | R 2021-2022 |               | RESULTS FOR 2021-2022 |                       |                         |                                                    |
| QUARTER       | NEW CLUB GOAL | NEW CLUBS   | DROPPED CLUBS | QUARTER MEMB          | ER GROWTH NET<br>GOAL | MEMBER GROWTH<br>ACTUAL | DROPPED<br>MEMBERS ACTUAL<br>(including transfers) |
| JULY/AUG/SEPT | 0             | 0           | 0             | JULY/AUG/SEPT         | 5                     | 25                      | 31                                                 |
| OCT/NOV/DEC   | 1             | 0           | 0             | OCT/NOV/DEC           | 5                     | 46                      | 51                                                 |
| JAN/FEB/MAR   | 0             | 0           | 0             | JAN/FEB/MAR           | 5                     | 35                      | 15                                                 |
| APR/MAY/JUNE  | 1             | 0           | 0             | APR/MAY/JUNE          | 5                     | 0                       | 0                                                  |